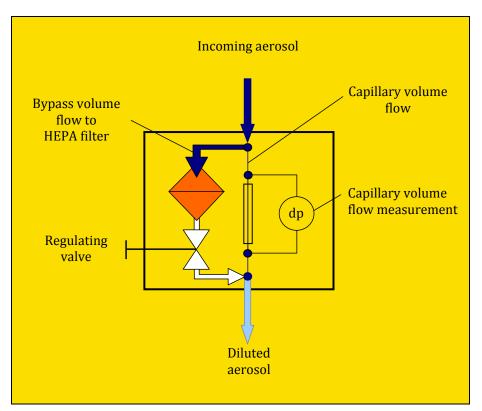

Schematic of the Model 3332 Dilution System

TSI and TSI logo are registered trademarks of TSI Incorporated.

Model 3332 Dilution System

The indicator lights on the diluter indicate if the pressure drop across the capillary is what it should be (based on its calibration). If one of the red arrows is illuminated, an adjustment of the knob will restore the proper balance between the flows.