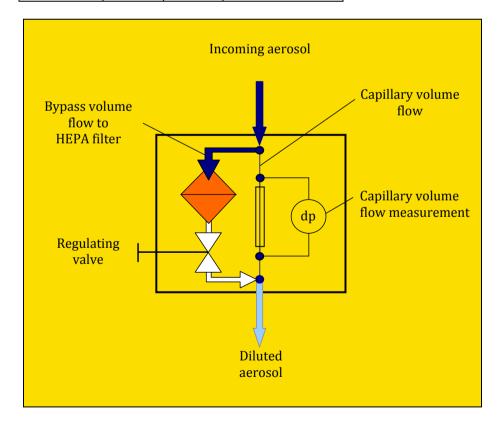

Schematic of the Model 3332 Dilution System

**Model 3332 Dilution System** 

The indicator lights on the diluter indicate if the pressure drop across the capillary is what it should be (based on its calibration). If one of the red arrows is illuminated, an adjustment of the knob will restore the proper balance between the flows.