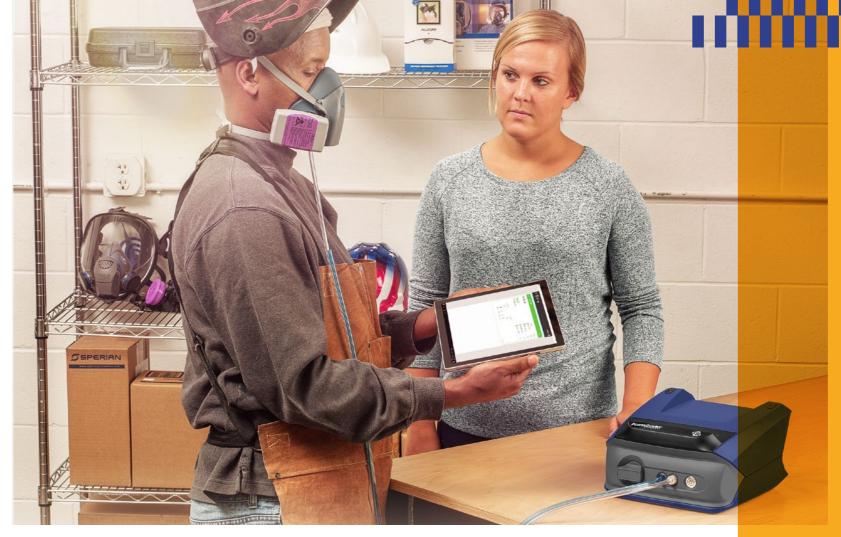

### Trust PortaCount<sup>™</sup>: The One Fit Test for Any Respirator

Simplify your fit test program with one consistent and objective testing experience across all respirator types, including all disposable filtering facepieces.

## Intelligent Fit Test Solutions

PortaCount™ Respirator Fit Tester Models 8040 and 8048