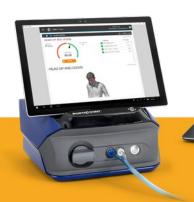

### FitPro<sup>™</sup> Ultra Software **Fit Testing Reimagined**

TSI® has redesigned every aspect of FitPro™ Ultra Software to improve the user experience and create the most powerful fit test software available. From touchscreen tablets to PC laptops, FitPro™ Ultra Fit Test Software is easy to use and is similar in design to applications you use every day on your own personal devices.

#### FitPro Ultra Software

Free and included with instrument purchase

### **Device Flexible**

FitPro Ultra Software is compatible with Windows® tablets\* and laptops\*\*

- \* FitPro Ultra compatible with tablets running versions of Windows 10 and newer
- FitPro Ultra compatible with laptops running versions of Windows 7 and newer.