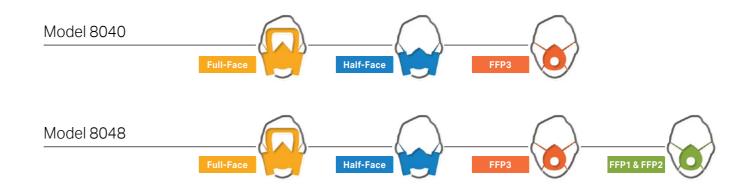

#### FitCheck™ Mode

Utilize a real-time radial display or live graph to show how a respirator's fit changes throughout donning and adjustment. Real-time FitCheck<sup>TM</sup> Mode allows you to quickly identify the right mask and provide staff with a better understanding of how their respirator fits. Instant fit feedback reduces failed fit tests and allows you to achieve a better fit in less time.

### **Quantifying Results, Automating Documentation**

FitPro<sup>TM</sup> Ultra Fit Test Software automatically records test results to a database that is simple to manage and share. PortaCount<sup>TM</sup> Fit Testers assist with administrative tasks beyond the fit test, allowing you to get more accomplished with your time. Documenting your program's compliance has never been easier.

### FitPro<sup>™</sup> Ultra Software **Fit Testing Reimagined**

TSI® has redesigned every aspect of FitPro™ Ultra Software to improve the user experience and create the most powerful fit test software available. From touchscreen tablets to PC laptops, FitPro™ Ultra Fit Test Software is easy to use and is similar in design to applications you use every day on your own personal devices.