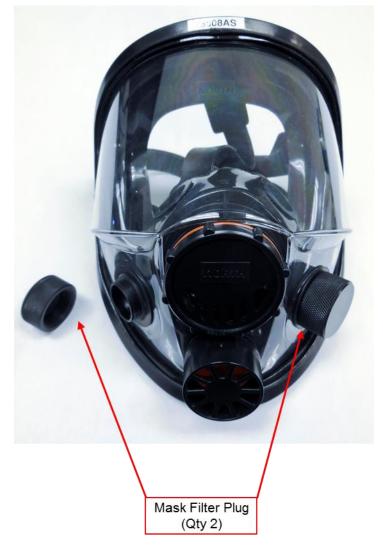

## MITA MASK ADAPTER KIT MODEL 8125-09

INSTRUCTION GUIDE



APPLICABLE MASK MODELS: NORTH SERIES 5400 AND 7600



## **Included Accessories**

Mask Filter Plug (Qty 2) (for all North screw-on connections)

Installed on mask during
Protection Factor test



## **Components Installed on Masks**



Example of North series 7600



## Example of North series 5400



UNDERSTANDING, ACCELERATED

TSI Incorporated - Visit our website www.tsi.com for more information.

| USA     | Tel: +1 800 874 2811   |
|---------|------------------------|
| UK      | Tel: +44 149 4 459200  |
| France  | Tel: +33 4 91 11 87 64 |
| Germany | Tel: +49 241 523030    |

India China

Tel: +91 80 67877200 Tel: +86 10 8219 7688 Singapore Tel: +65 6595 6388

P/N 6007220 Rev. A

©2012 TSI Incorporated

Printed in U.S.A.