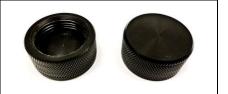

## **Included Accessories**

Mask Filter Plug (Qty 2) (for all North screw-on connections)

Installed on mask during
Protection Factor test