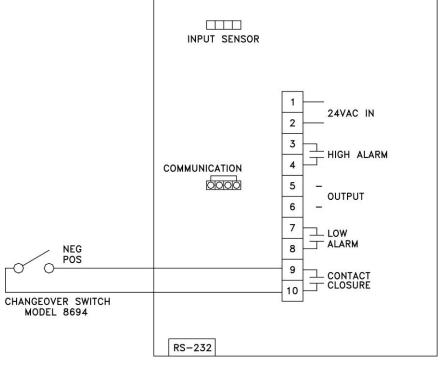

The changeover switch must be wired per the figure below. Wire should be 24 AWG or larger (not supplied by TSI). Any modification to the wiring may damage the alarm and room pressure device.

The Model 8694 has the following electrical characteristics:

**Key Position** Output **Negative** Contact open Positive Contact closed

PRESSURE MONITOR P/N 800104

This concludes installation of the changeover switch. If you need assistance installing the monitor see the Model 8620 Room Pressure Monitor Installation Instructions. If you need further assistance contact your local representative or TSI at 1-800-874-2811.