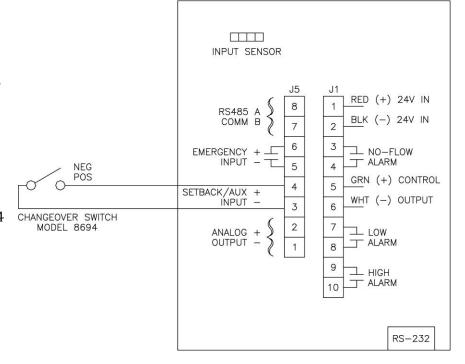

The changeover switch must be wired per the figure below. Wire should be 24 AWG or larger (not supplied by TSI). Any modification to the wiring may damage the alarm and room pressure device.

The Model 8694 has the following electrical characteristics:

Key Position Output
Negative Contact open
Positive Contact closed

PRESSURE CONTROLLER P/N 800242

This concludes installation of the changeover switch. If you need assistance installing the controller see the *Model 8670 Room Pressure Controller Installation Instructions*. If you need further assistance contact your local representative or TSI at 1-800-874-2811.