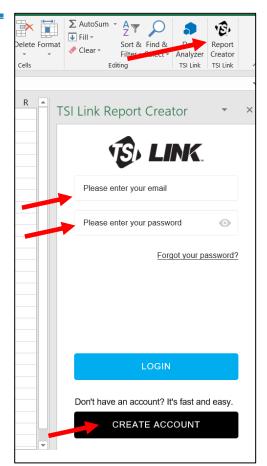

## Connecting to TSI Link™ Report Creator

Once the add-in is installed, a **TSI Link™ Report Creator** icon will appear in the upper-right Microsoft® Excel® ribbon.

Click the icon to open the add-in, then enter your TSI Link™ email address and password.

This is the same email address and password to login to TSI.com.

If you do not have one, create an account by registering on <a href="ISI.com">TSI.com</a>

TSI and the TSI logo are registered trademarks of TSI Incorporated in the United States and may be protected under other country's trademark registrations. Microsoft, and Excel are registered trademarks of Microsoft Corporation.