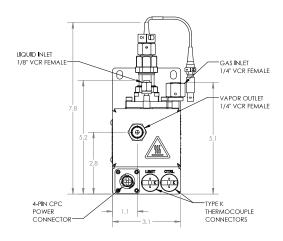

Dimensions 198 mm x 79 mm x 114 mm (7.8" x 3.1" x 4.5")

Weight 2.5 kg (5.6 lb)

Fittings (on the unit)

Carrier Gas Inlet 1/4 inch VCR female split nut

Liquid Inlet 1/8 inch VCR female

Vapor Outlet 1/4 inch VCR female split nut Compressed Air 4 mm instant tube fitting

Wetted Parts SS 316, PEEK, PTFE, Elgiloy®, FFKM

Leak Integrity≤ 1x  $10^{-8}$  Pa·m³/s HeliumHeater Power Requirements¹208  $V_{AC'}$  60 Hz, 450 WCarrier GasInert gas recommended

Max Carrier Gas Flow<sup>1</sup> 2.0 standard liters/min N<sub>2</sub> @ 50 psig

Max Liquid Flow<sup>2</sup> 7 g/min (TEOS or equivalent)

System Pressure Limit 150 psig

Compressed Air 90 to 110 ps

Compressed Air 90 to 110 psig
Temperature Range<sup>3</sup> 40°C to 180°C

**Temperature Sensor** 2 type K thermocouples