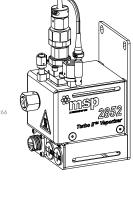

## MSP Turbo II<sup>™</sup> Vaporizer

Model 2852PE

## Low flow, piezo valve

MSP's Turbo II™ Vaporizer 2852PE is designed for high-precision microelectronic applications that require low to mid vapor flow rates. Based off of the field proven, highly reliable, and low-maintenance MSP Turbo™ Vaporizers, the new 2852PE provides stable vapor concentrations while maintaining a very small footprint. The 2852PE also features an on-board flow control valve for extremely fast flow-rate response.