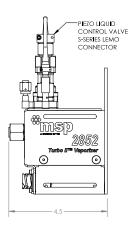

## Low flow, piezo valve

MSP's Turbo II™ Vaporizer 2852PE is designed for high-precision microelectronic applications that require low to mid vapor flow rates. Based off of the field proven, highly reliable, and low-maintenance MSP Turbo™ Vaporizers, the new 2852PE provides stable vapor concentrations while maintaining a very small footprint. The 2852PE also features an on-board flow control valve for extremely fast flow-rate response.

Dimensions 198 mm x 79 mm x 114 mm (7.8" x 3.1" x 4.5")

Weight 2.5 kg (5.6 lb)

Fittings (on the unit)

Carrier Gas Inlet 1/4 inch VCR female split nut

Liquid Inlet 1/8 inch VCR female

Vapor Outlet 1/4 inch VCR female split nut Compressed Air 4 mm instant tube fitting