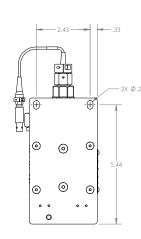

Dimensions 198 mm x 79 mm x 114 mm (7.8" x 3.1" x 4.5")

Weight 2.5 kg (5.6 lb)

Fittings (on the unit)

Carrier Gas Inlet 1/4 inch VCR female split nut

Liquid Inlet 1/8 inch VCR female

Vapor Outlet 1/4 inch VCR female split nut Compressed Air 4 mm instant tube fitting

## **FACILITY DIMENSIONS**

All specifications are subject to change without notification.

ELGILOY® Registered Trademark of Elgiloy Specialty Metals.

The MSP logo is a trademark of MSP Corporation. TSI and the TSI logo are registered trademarks of TSI Incorporated.