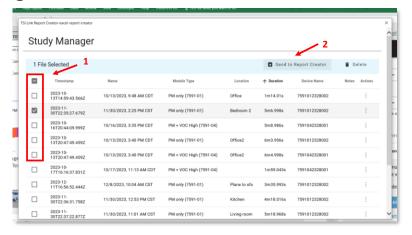

### Study Manager—Choosing Files to Load

After you load, click on the **Study Manager**:

- 1. Click on the Report Creator icon.
- Choose the workbook type you want to use.

### **Marking Study Files and Loading Data**

- Match the studies to the Markers in the workbook.
- 2. Data Loading typically takes just a few seconds.
- 3. The charts are created.
- The detailed data is available.