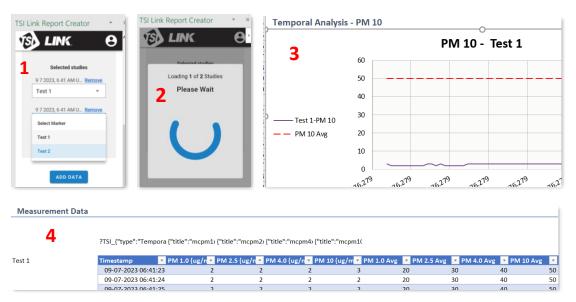

### **Marking Study Files and Loading Data**

- Match the studies to the Markers in the workbook.
- 2. Data Loading typically takes just a few seconds.
- 3. The charts are created.
- The detailed data is available.