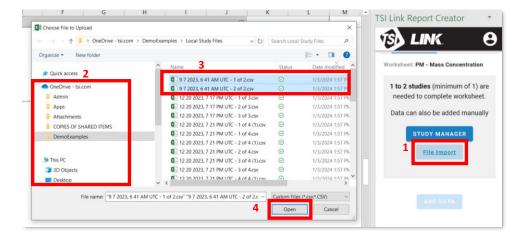

### File Importing

Downloading files manually from the Smart Station to a laptop and then uploading them into Report Creator is less efficient than using the Study Manager, but it is an option.

After you have created a workbook and chosen the desired worksheet:

- 1. Click on the File Import icon.
- 2. Navigate to where the files you have saved are located.
- 3. Hold down the **Control Key** while you click on the desired files.
- Click Open.

Next Mark and Load the files as described above.