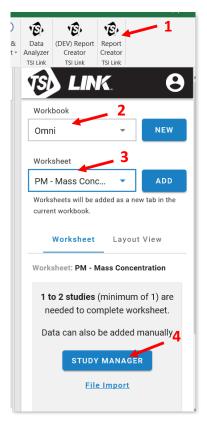

# Opening Report Creator, Choosing a Workbook and a Worksheet, Launching Study Manager

To load the data into your report.

- 1. Click on the Report Creator icon.
- 2. Choose the workbook type you want to use.
- 3. Choose the worksheet you to populate.
- 4. Click on Study Manager.