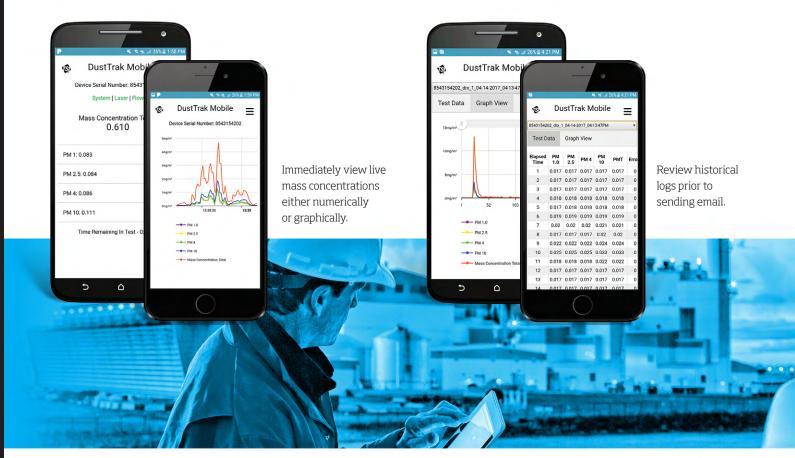

## RAK MOBILE

- + View and graph live mass concentrations
- + Download and review historical data
- + Email data logs directly from the application
- + Delete instrument internal memory, freeing up space for future log files
- + Wireless capability up to 150m with direct line of sight
- + Compatible with Environmental DustTrak and DustTrak models 8530EP, 8533EP, 8540, 8543, 8540-M, 8542-M and 8543-M