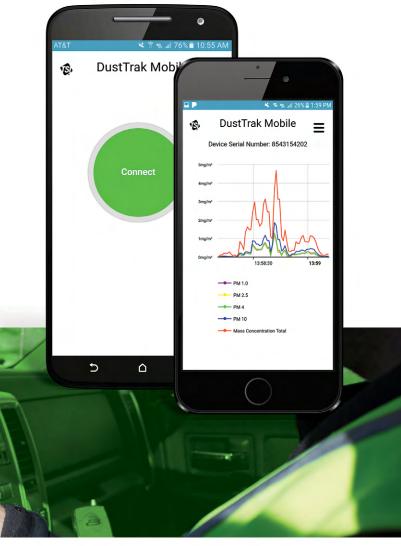

# DUSTTRAK<sup>TM</sup> MOBILE APP DOWNLOAD DATA WITHOUT LEAVING YOUR VEHICLE

TSI's Environmental DustTrak™ and various DustTrak models can now communicate with your mobile device through the DustTrak Mobile App. Combined with the wireless router and antenna, the DustTrak Mobile App allows you to quickly download, review and send logged data.

#### **Outdoor Applications**

- + Drive within 150m of the instrument to view and download data.
- + Quickly move on to the next instrument without ever leaving your vehicle.

## RAK MOBILE

- + View and graph live mass concentrations
- + Download and review historical data
- + Email data logs directly from the application
- + Delete instrument internal memory, freeing up space for future log files
- + Wireless capability up to 150m with direct line of sight
- + Compatible with Environmental DustTrak and DustTrak models 8530EP, 8533EP, 8540, 8543, 8540-M, 8542-M and 8543-M