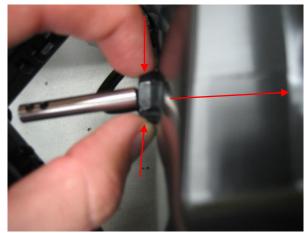

## New Temperature Probe/Micromanometer Installation

1. Locate and unplug custom cable and thermister probe cord from meter display.

2. Pinch strain relief bushing and push through the base hole.

3. Open the strain relief bushing and remove the thermister probe cord only.

4. Locate new thermister probe and insert it into the strain relief bushing.

5. Close the strain relief bushing and press through the base hole, snapping it into place.

6. Locate the micromanometer and insert into the micromanometer port in the base. Snap in to secure.