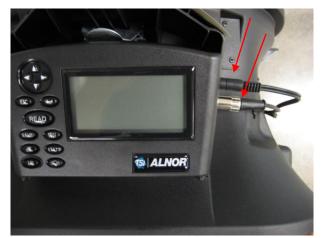

## New Temperature Probe/Micromanometer Installation

1. Locate and unplug custom cable and thermister probe cord from meter display.

2. Pinch strain relief bushing and push through the base hole.

3. Open the strain relief bushing and remove the thermister probe cord only.

7. Locate custom cable and thermister probe cord and insert them into their respective ports in the micromanometer.

UNDERSTANDING, ACCELERATED

TSI Incorporated – Visit our website www.tsi.com for more information.