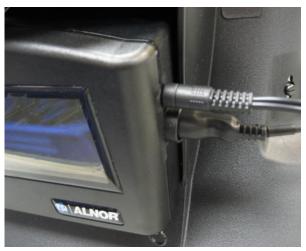

4. Locate new thermister probe and insert it into the strain relief bushing.

5. Close the strain relief bushing and press through the base hole, snapping it into place.

6. Locate the micromanometer and insert into the micromanometer port in the base. Snap in to secure.

7. Locate custom cable and thermister probe cord and insert them into their respective ports in the micromanometer.

UNDERSTANDING, ACCELERATED

TSI Incorporated – Visit our website www.tsi.com for more information.