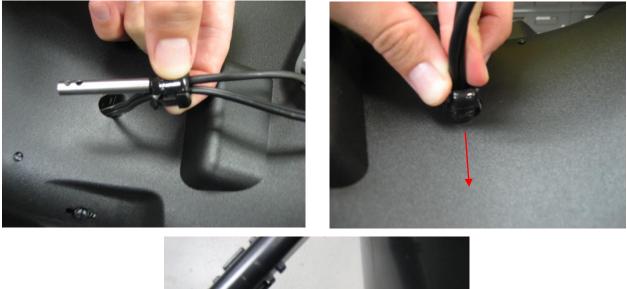

## New Temperature Probe/Micromanometer Installation

1. Locate and unplug custom cable and thermister probe cord from meter display.

2. Pinch strain relief bushing and push through the base hole.

3. Open the strain relief bushing and remove the thermister probe cord only.

4. Locate new thermister probe and insert it into the strain relief bushing.

5. Close the strain relief bushing and press through the base hole, snapping it into place.

6. Locate the micromanometer and insert into the micromanometer port in the base. Snap in to secure.