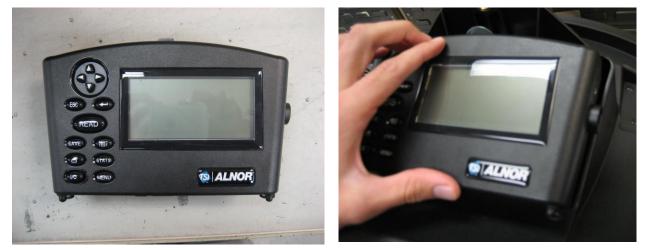

4. Locate new thermister probe and insert it into the strain relief bushing.

5. Close the strain relief bushing and press through the base hole, snapping it into place.

6. Locate the micromanometer and insert into the micromanometer port in the base. Snap in to secure.

7. Locate custom cable and thermister probe cord and insert them into their respective ports in the micromanometer.

UNDERSTANDING, ACCELERATED

TSI Incorporated – Visit our website www.tsi.com for more information.