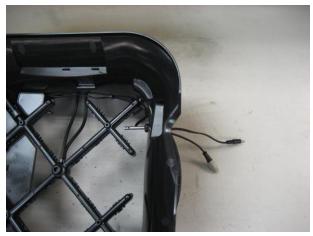

## New Temperature Probe/Micromanometer Installation

1. Locate and unplug custom cable and thermister probe cord from meter display.

2. Pinch strain relief bushing and push through the base hole.

3. Open the strain relief bushing and remove the thermister probe cord only.

4. Locate new thermister probe and insert it into the strain relief bushing.

5. Close the strain relief bushing and press through the base hole, snapping it into place.

6. Locate the micromanometer and insert into the micromanometer port in the base. Snap in to secure.