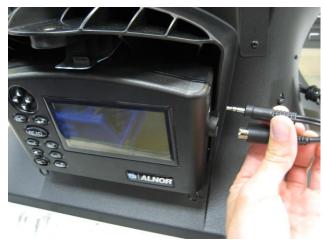

## New Temperature Probe/Micromanometer Installation

1. Locate and unplug custom cable and thermister probe cord from meter display.

2. Pinch strain relief bushing and push through the base hole.

3. Open the strain relief bushing and remove the thermister probe cord only.

4. Locate new thermister probe and insert it into the strain relief bushing.

5. Close the strain relief bushing and press through the base hole, snapping it into place.

6. Locate the micromanometer and insert into the micromanometer port in the base. Snap in to secure.

7. Locate custom cable and thermister probe cord and insert them into their respective ports in the micromanometer.

UNDERSTANDING, ACCELERATED

TSI Incorporated – Visit our website www.tsi.com for more information.