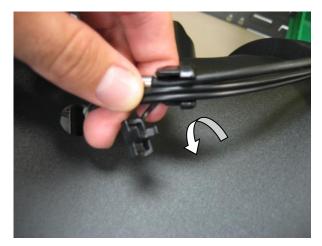

## New Temperature Probe/Micromanometer Installation

1. Locate and unplug custom cable and thermister probe cord from meter display.

2. Pinch strain relief bushing and push through the base hole.

3. Open the strain relief bushing and remove the thermister probe cord only.

4. Locate new thermister probe and insert it into the strain relief bushing.

5. Close the strain relief bushing and press through the base hole, snapping it into place.

6. Locate the micromanometer and insert into the micromanometer port in the base. Snap in to secure.