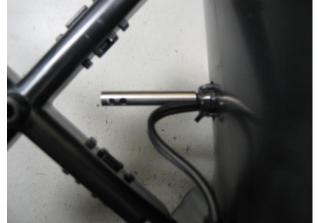

4. Locate new thermister probe and insert it into the strain relief bushing.

5. Close the strain relief bushing and press through the base hole, snapping it into place.

6. Locate the micromanometer and insert into the micromanometer port in the base. Snap in to secure.