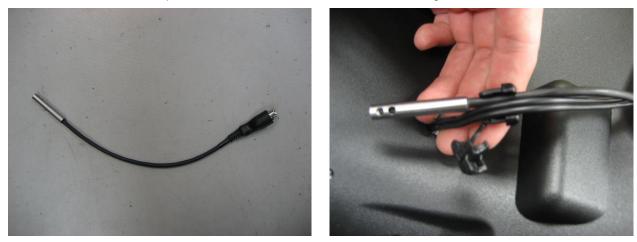

### **Included Parts**

| Description                          | Qty |
|--------------------------------------|-----|
| THERMSTOR PROBE W/ 7POS MINIDIN 100K | 1   |
| MICROMANOMETER                       | 1   |
| INSTALLATION INSTRUCTIONS            | 1   |

4. Locate new thermister probe and insert it into the strain relief bushing.

5. Close the strain relief bushing and press through the base hole, snapping it into place.

6. Locate the micromanometer and insert into the micromanometer port in the base. Snap in to secure.