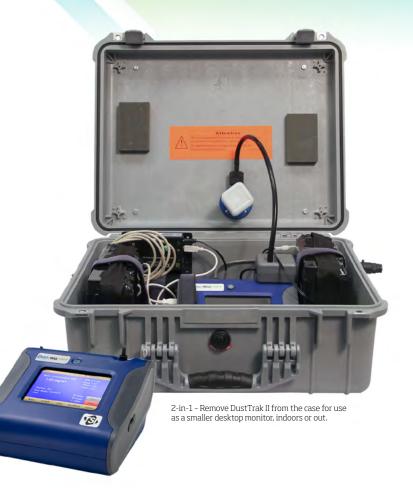

## DEDICATED ENVIRONMENTAL PACKAGE

- + Everything you need in one fixed enclosure
- + Continuous real-time PM10 monitoring
- + Wind speed and wind direction add-on available

### ORDER THIS SETUP

8540-1466 DustTrak™ Environmental Monitor, Heated Inlet, and PM10 Impactor Kit